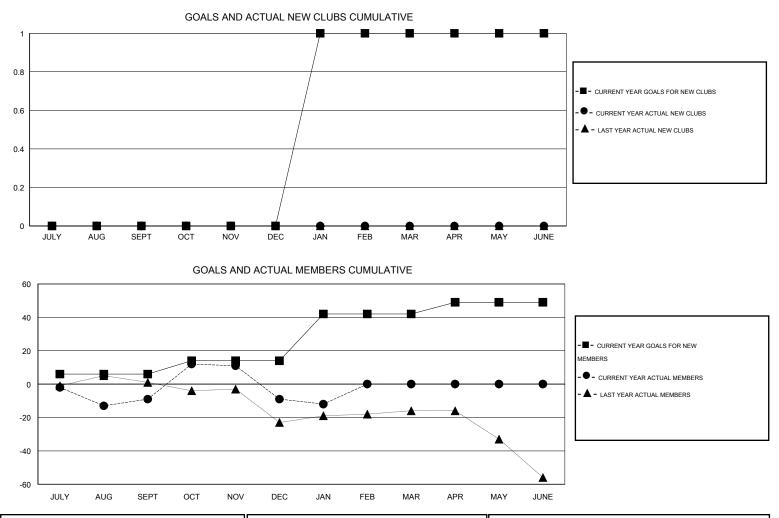

## GMT: John Muller

| GMT: John Mu          | ller             |                     | LOCATIO                    | ON AUSTRALI                 | A                     |                    |                       |                              | GMT CA 7                    |
|-----------------------|------------------|---------------------|----------------------------|-----------------------------|-----------------------|--------------------|-----------------------|------------------------------|-----------------------------|
| Clubs                 |                  |                     |                            |                             | Members               |                    |                       |                              |                             |
| RESULTS FOR 2013-2014 |                  |                     |                            |                             | RESULTS FOR 2013-2014 |                    |                       |                              |                             |
| QUARTER               | NEW CLUB<br>GOAL | ACTUAL NEW<br>CLUBS | ACTUAL<br>DROPPED<br>CLUBS | ACTUAL NET<br>GAIN/<br>LOSS | QUARTER               | NEW MEMBER<br>GOAL | ACTUAL NEW<br>MEMBERS | ACTUAL<br>DROPPED<br>MEMBERS | ACTUAL NET<br>GAIN/<br>LOSS |
| JULY/AUG/SEPT         | 0                | 0                   | 0                          | 0                           | JULY/AUG/SEPT         | 6                  | 33                    | 42                           | -9                          |
| OCT/NOV/DEC           | 0                | 0                   | 0                          | 0                           | OCT/NOV/DEC           | 8                  | 45                    | 45                           | 0                           |
| JAN/FEB/MAR           | 1                | 0                   | 0                          | 0                           | JAN/FEB/MAR           | 28                 | 6                     | 9                            | -3                          |
| APR/MAY/JUNE          | 0                | 0                   | 0                          | 0                           | APR/MAY/JUNE          | 7                  | 0                     | 0                            | 0                           |